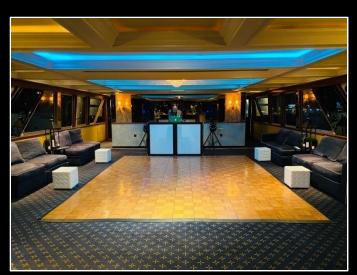

## Royal Princess – 2020 Special Bareboat Rates

Royal Princess docked at Alpine Marina, Alpine NJ (Palisades State Park)

2<sup>nd</sup> level salon w/dance floor, cocktail tables & love seats

The Cuomo Bridge