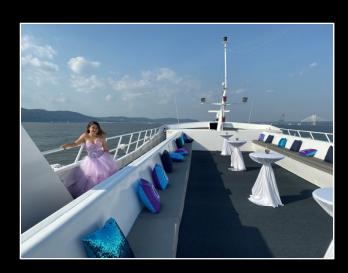

## Royal Princess – 2020 Special Bareboat Rates

Royal Princess docked at Alpine Marina, Alpine NJ (Palisades State Park)

2<sup>nd</sup> level salon w/dance floor, cocktail tables & love seats

The Cuomo Bridge

Enjoying the Upper Deck

www.nyboat.com

212-496-8625