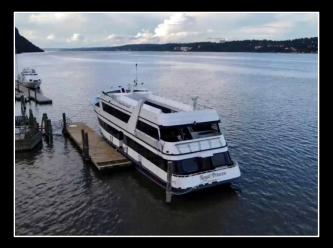

## Royal Princess – 2020 Special Bareboat Rates

Royal Princess docked at Alpine Marina, Alpine NJ (Palisades State Park)

2<sup>nd</sup> level salon w/dance floor, cocktail tables & love seats

The Cuomo Bridge

LOCATION: Alpine Marina in Alpine, NJ which is located in the gorgeous enclave at the bottom of the Palisades State Park looking up at the spectacular cliffs. We will cruise south towards the GW bridge and back or North towards the Cuomo bridge