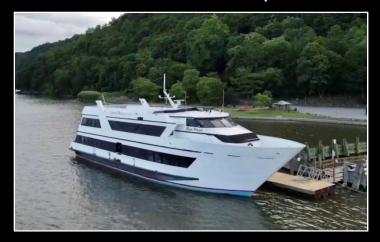

## Royal Princess – 2020 Special Bareboat Rates

Royal Princess docked at Alpine Marina, Alpine NJ (Palisades State Park)

2<sup>nd</sup> level salon w/dance floor, cocktail tables & love seats

The Cuomo Bridge

LOCATION: Alpine Marina in Alpine, NJ which is located in the gorgeous enclave at the bottom of the Palisades State Park looking up at the spectacular cliffs. We will cruise south towards the GW bridge and back or North towards the Cuomo bridge